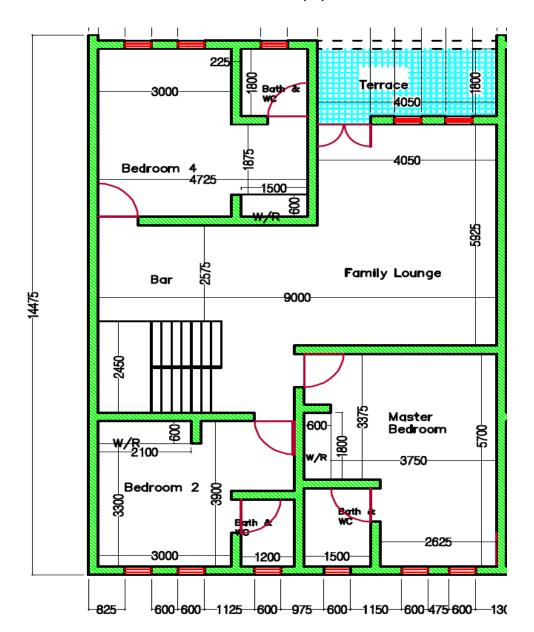

rience in projects large and small since 2000, we have the expertise and the desire to help you succeed. We have just successfully completed and launched our latest project Lagos, Nigeria. Comprising of 4 bedroom terraces and 2 bedroom apartments in the luxury built estate in Nigeria.



### **ABOUT US**

### <u>Projects</u>

What We've Worked On





Completed December 2023



6 Bedroom Detached House Sangotedo, Lagos



Palms Court Estate Lekki, Lagos <sub>Ongoing</sub>



8 Bedroom Detached House Alatushe, Lagos

### **CURRENT PROJECTS**



HOUSE GROUND FLOOR PLAN ( BLOCK A)

#### JP Estate: Ground Floor Plan (2) - 4 Bedroom Terrace



#### JP Estate: First Floor Plan (1) - 4 Bedroom Terrace



HOUSE FIRST FLOOR PLAN (BLOCK A )

#### JP Estate: First Floor Plan (2) - 4 Bedroom Terrace



#### JP Estate: Second Floor Plan (1) - 2 Bedroom Terrace



HOUSE SECOND FLOOR PLAN - 2 BED ( BLOCKS A & D )

#### JP Estate: Second Floor Plan (2) - 2 Bedroom Terrace





#### JP Estate: 4 Bedroom Terrace Ground Floor





### JP Estate: 4 Bedroom Terrace First Floor





### **JP Estate: Amenities**



## JP ESTATE: FULLY SERVICED

### **Serviced Estate:**

- Payment plan available
- 24/7 Uniformed Security
- 24/7 Electricity (individual meters per unit and kw Purchase will be available via our app
- 24/7 Clean Water
- 24/7 Mobile Police (MOPOL) Unit based in the estate
- 28x CCTV cameras strategically positioned around
- Fully functional cctv room with 4x 32inch screens
- JP cleaning staff 7 days a week
- JP on-site plumbing 24/7 accessible
- JP on-site electrician 24/7 accessible
-