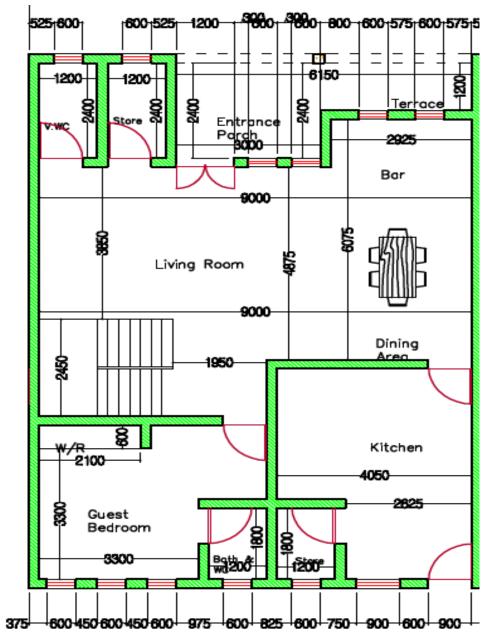

tate Developer. If you're looking for a Real Estate Developer to help you develop your ideas into tangible projects, consider JPV Brand. With years of experience in projects large and small since 2000, we have the expertise and the desire to help you succeed. We have just successfully completed and launched our latest project Lagos, Nigeria. Comprising of 4 bedroom terraces and 2 bedroom apartments in the luxury built estate in Nigeria.



### **ABOUT US**

### <u>Projects</u>

What We've Worked On





Completed December 2023



6 Bedroom Detached House Sangotedo, Lagos



Palms Court Estate Lekki, Lagos <sub>Ongoing</sub>



8 Bedroom Detached House Alatushe, Lagos

### **CURRENT PROJECTS**



HOUSE GROUND FLOOR PLAN ( BLOCK A)

#### JP Estate: Ground Floor Plan (2) - 4 Bedroom Terrace



#### JP Estate: First Floor Plan (1) - 4 Bedroom Terrace



HOUSE FIRST FLOOR PLAN (BLOCK A )

#### JP Estate: First Floor Plan (2) - 4 Bedroom Terrace



#### JP Estate: Second Floor Plan (1) - 2 Bedroom Terrace



HOUSE SECOND FLOOR PLAN - 2 BED ( BLOCKS A & D )

#### JP Estate: Second Floor Plan (2) - 2 Bedroom Terrace





#### JP Estate: 4 Bedroom Terrace Ground Floor





### JP Estate: 4 Bedroom Terrace First Floor





### **JP Estate: Amenities**



## JP ESTATE: FULLY SERVICED

### **Serviced Estate:**

- Payment plan available
- 24/7 Uniformed Security
- 24/7 Electricity (individual meters per unit and kw Purchase will be available via our app
- 24/7 Clean Water
- 24/7 Mobile Police (MOPOL) Unit based in the estate
- 28x CCTV cameras strategically positioned around
- Fully fun