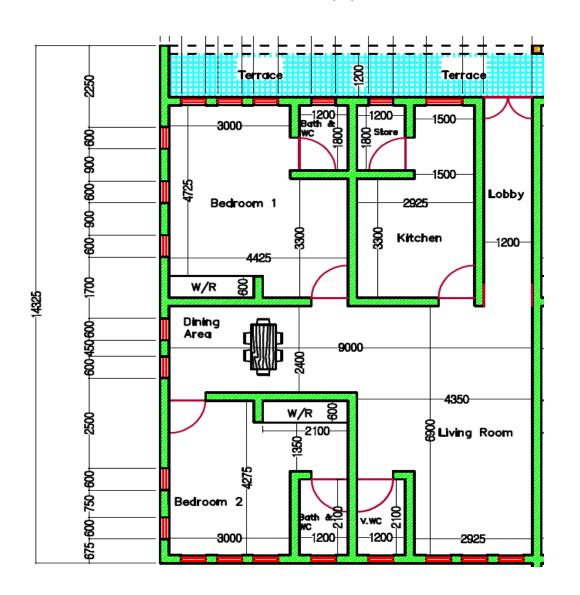

Lagos, Nigeria. Comprising of 4 bedroom terraces and 2 bedroom apartments in the luxury built estate in Nigeria.



### **ABOUT US**

### <u>Projects</u>

What We've Worked On





Completed December 2023



6 Bedroom Detached House Sangotedo, Lagos



Palms Court Estate Lekki, Lagos <sub>Ongoing</sub>



8 Bedroom Detached House Alatushe, Lagos

### **CURRENT PROJECTS**



HOUSE GROUND FLOOR PLAN ( BLOCK A)

#### JP Estate: Ground Floor Plan (2) - 4 Bedroom Terrace



#### JP Estate: First Floor Plan (1) - 4 Bedroom Terrace



HOUSE FIRST FLOOR PLAN (BLOCK A )

#### JP Estate: First Floor Plan (2) - 4 Bedroom Terrace



#### JP Estate: Second Floor Plan (1) - 2 Bedroom Terrace



HOUSE SECOND FLOOR PLAN - 2 BED ( BLOCKS A & D )

#### JP Estate: Second Floor Plan (2) - 2 Bedroom Terrace





#### JP Estate: 4 Bedroom Terrace Ground Floor





### JP Estate: 4 Bedroom Terrace First Floor





### **JP Estate: Amenities**



## JP ESTATE: FULLY SERVICED

### **Serviced Estate:**

- Payment plan available
- 24/7 Uniformed Security
- 24/7 Electricity (individual meters per unit and kw Purchase will be available via our app
- 24/7 Clean Water
- 24/7 Mobile Police (MOPOL) Unit based in the estate
- 28x CCTV cameras strategically positioned around
- Fully functional cctv room with 4x 32inch screens
- JP cleaning staff 7 days a week
- JP on-site plumbing 24/7 accessible
- JP on-site electrician 24/7 accessible
- JP estate management team 24/7 accessible
- Instant water heater

JP Estate: 4 Bedroom Terrace Inside View (Master Bedroom)



JP Estate: 4 Bedroom Terrace Inside View (Ma