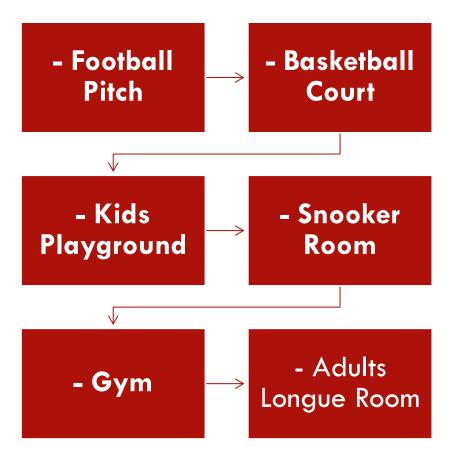

## <u>Projects</u>

What We've Worked On





Completed December 2023



6 Bedroom Detached House Sangotedo, Lagos



Palms Court Estate Lekki, Lagos <sub>Ongoing</sub>



8 Bedroom Detached House Alatushe, Lagos

### **CURRENT PROJECTS**



HOUSE GROUND FLOOR PLAN ( BLOCK A)

#### JP Estate: Ground Floor Plan (2) - 4 Bedroom Terrace



#### JP Estate: First Floor Plan (1) - 4 Bedroom Terrace



HOUSE FIRST FLOOR PLAN (BLOCK A )

#### JP Estate: First Floor Plan (2) - 4 Bedroom Terrace



#### JP Estate: Second Floor Plan (1) - 2 Bedroom Terrace



HOUSE SECOND FLOOR PLAN - 2 BED ( BLOCKS A & D )

#### JP Estate: Second Floor Plan (2) - 2 Bedroom Terrace





#### JP Estate: 4 Bedroom Terrace Ground Floor





### JP Estate: 4 Bedroom Terrace First Floor





### **JP Estate: Amenities**



## JP ESTATE: FULLY SERVICED

### **Serviced Estate:**

- Payment plan available
- 24/7 Uniformed Security
- 24/7 Electricity (individual meters per unit and kw Purchase will be available via our app
- 24/7 Clean Water
- 24/7 Mobile Police (MOPOL) Unit based in the estate
- 28x CCTV cameras strategically positioned around
- Fully functional cctv room with 4x 32inch screens
- JP cleaning staff 7 days a week
- JP on-site plumbing 24/7 accessible
- JP on-site electrician 24/7 accessible
- JP estate management team 24/7 accessible
- Instant water heater

JP Estate: 4 Bedroom Terrace Inside View (Master Bedroom)



JP Estate: 4 Bedroom Terrace Inside View (Master Bathroom)



JP Estate: 4 Bedroom Terrace Inside View (Duplex Staircase)





JP Estate: 4 Bedroom Terrace Inside View (Upstairs se