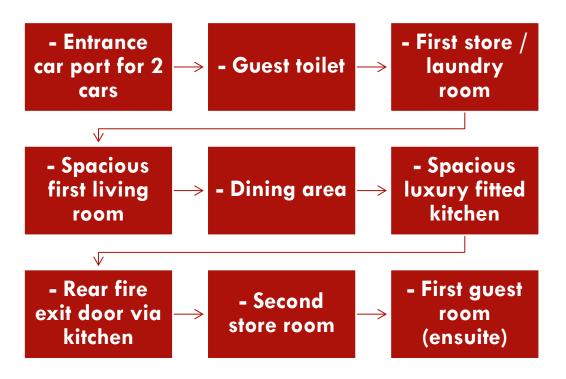

d 2 bedroom apartments in the luxury built estate in Nigeria.



### **ABOUT US**

### <u>Projects</u>

What We've Worked On





Completed December 2023



6 Bedroom Detached House Sangotedo, Lagos



Palms Court Estate Lekki, Lagos <sub>Ongoing</sub>



8 Bedroom Detached House Alatushe, Lagos

### **CURRENT PROJECTS**



HOUSE GROUND FLOOR PLAN ( BLOCK A)

#### JP Estate: Ground Floor Plan (2) - 4 Bedroom Terrace



#### JP Estate: First Floor Plan (1) - 4 Bedroom Terrace



HOUSE FIRST FLOOR PLAN (BLOCK A )

#### JP Estate: First Floor Plan (2) - 4 Bedroom Terrace



#### JP Estate: Second Floor Plan (1) - 2 Bedroom Terrace



HOUSE SECOND FLOOR PLAN - 2 BED ( BLOCKS A & D )

#### JP Estate: Second Floor Plan (2) - 2 Bedroom Terrace





#### JP Estate: 4 Bedroom Terrace Ground Floor





### JP Estate: 4 Bedroom Terrace First Floor





### **JP Estate: Amenities**



## JP ESTATE: FULLY SERVICED

### **Serviced Estate:**

- Payment plan available
- 24/7 Uniformed Security
- 24/7 Electricity (individual meters per unit and kw Purchase will be available via our app
- 24/7 Clean Water
- 24/7 Mobile Police (MOPOL) Unit based in the estate
- 28x CCTV cameras strategically positioned around
- Fully functional cctv room with 4x 32inch screens
- JP cleaning staff 7 days a week
- JP on-site plumbing 24/7 accessible
- JP on-site electrician 24/7 accessible
- JP estate management team 24/7 accessible
- Instant water heater

JP Estate: 4 Bedroom Terrace Inside View (Master Bedroom)



JP Estate: 4 Bedroom Terrace Inside View (Master Bathroom)



JP Estate: 4 Bedroom Terrace Insid